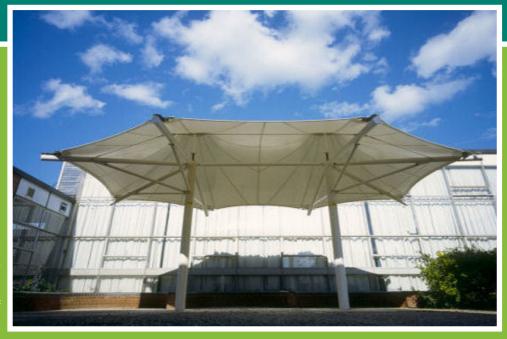

# Tensile | Barfield

The Barfield double conic canopy is an aesthetically pleasing structure that can be utlised for a number of applications

#### Dimensions

This structure is available in two sizes: 8m x 6m and 10m x 8m. Both have an eave height of 2.7 metres.

### Cladding

The structure is clad in a pvc tensile fabric.